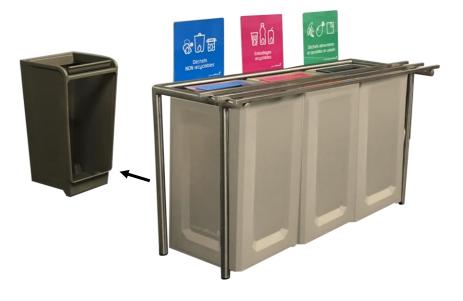

#### **EMPTYING FROM THE FRONT**

Sorting tables are often positioned against a wall. This is why we have designed a table that can also be emptied from the front. This arrangement makes for timely and rapid emptying during use, without holding up the sorting line.

No doors or flaps, just roll the bin out and remove its container.

#### **EMPTYING FROM THE BACK**

The table is open at the back. The internal bin will seal off the sorting table. If the table is used as an island or access to it is clear, simply grasp the handle of the internal bin to wheel it out and replace the liner.