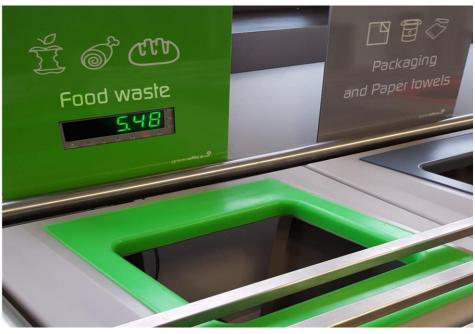

# Why we should Weigh our waste

35 % of food processed in school canteens end up in the bin.

#### What's the solution?

Provide attractive sorting points that encourage pupils to weigh their waste on a daily basis to **make them aware of the reality of wasting food.** 

#### **TRIGO** Empower children

By making the weight of the waste clearly visible, you provide a tangible and effective response to reduce wastage quickly. Trigo has a display on the front that shows the weight in large figures, as well as a high-quality waterproof weighing machine.