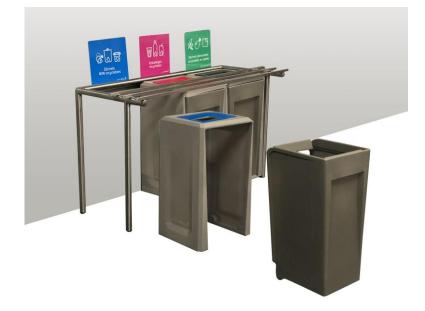

#### THE FUN, PRACTICAL AND PERSONALISABLE SORTING TABLE THAT LETS YOU:

- Provide your patrons with a simple and efficient sorting solution
- Effectively tackle food waste by raising awareness
- Make sorting clear for everyone by providing a table that's fun to use and easy to operate

- Facilitate handling and guarantee user-friendly use for your cleaning staff
- Guarantee perfect hygiene for permanently clean and healthy use

• Personalise the bins to encourage patrons to sort even more!

#### Fun and Practical Sorting Table

Made from recyclable plastic, the GREENOFFICE sorting table stands out for its modular design and ease of use. The sorting versions can be personalised to meet your exact needs (text, icons, slogans, etc.).