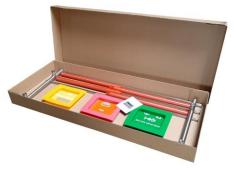

#### TRIGO 90 Litres:

Assembly instructions for weighing-machine version

#### **ASSEMBLING THE WEIGHING-MACHINE VERSION**

On-site installation is very simple. After unpacking:

- Position the balance in the place chosen for the table 1.
- Place the « Special » internal bin with weighing machine, fitted with a bin liner, on the 2. weighing platform
- 3. Position the stainless steel tray rest
- 4. Place the « Standard » internal bin, fitted with a bin liner, beneath the stainless steel station
- 5. Slide the bins under the station's tray rest
- 6. Slot the information panels into the fixing rail of the stainless steel station.

NB : If there is already a tray rest on site, we will only deliver the bins and information panels.

**DELIVERY:** The GREENOFFICE sorting table will be delivered fully assembly on a film-wrapped pallet.