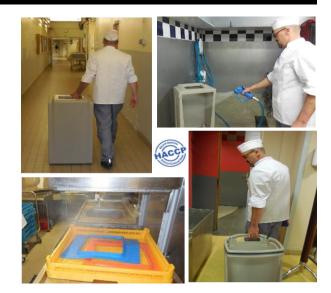

#### **CLEANING EACH SORTING MODULE**

Each sorting bin and each internal container is on wheels making it easy to transport to the cleaning area. The assembly is lightweight so can be handled by one person.

The containers can be pressure-washed with hot water and cleaning products.

The plastic dries quickly. The interior of the bin is perforated and designed to prevent water retention.

#### **CLEANING THE SILICONE « PLATE-TAPPER » SURROUNDS**

The protective silicone surrounds fitted round the bin are designed to be placed in the dishwasher at the end of each session.

They are resistant to hot washing with detergents.

Washing them in a dishwasher renders the material completely hygienic, **in accordance with HACCP standards.** 

Our sorting tables are fun, educational and practical, making them immediately attractive to patrons. The instructions are digitally printed on DIBOND panels with rounded edges to remove any sharpness and prevent cuts.