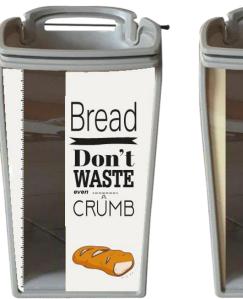

#### THE GASPIPAIN

To measure the amount of bread wasted, we offer you the 90 L *Gaspipain*. This wheelie-bin has a user-friendly handle so that it can be moved and emptied by your staff. The PETG front is partially transparent so that patrons can see the level of bread thrown away. It is personalised by a customised sticker to blend perfectly into your environment.