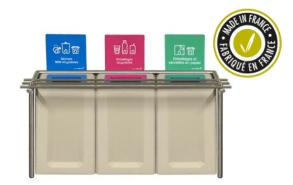

#### THE FUN, PRACTICAL AND PERSONALISABLE SORTING TABLE THAT LETS YOU:

- Provide your patrons with a simple and efficient sorting solution
- Effectively tackle food waste by raising awareness
- Make sorting clear for everyone by providing a table that's fun to use and easy to operate

#### Fun and Practical Sorting Table

Made from recyclable plastic, the GREENOFFICE sorting table stands out for its modular design and ease of use. The sorting versions can be personalised to meet your exact needs (text, icons, slogans, etc.).