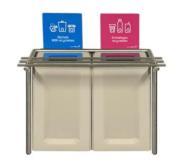

#### THE FUN, PRACTICAL AND PERSONALISABLE SORTING TABLE THAT LETS YOU:

- Provide your patrons with a simple and efficient sorting solution
- Effectively tackle food waste by raising awareness
- Make sorting clear for everyone by providing a table that's fun to use and easy to operate

#### Fun and Practical Sorting Table

Made from recyclable plastic, the GREENOFFICE sorting table stands out for its modular design and ease of use. The sorting versions can be personalised to meet your exact needs (text, icons, slogans, etc.).