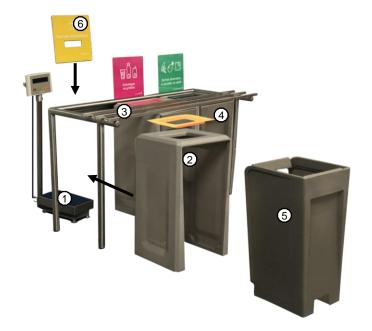

## **TRIGO** 90

TRIGO 90: Data Sheet

Description

#### Fun and Practical Sorting Table

Made from recyclable plastic, the GREENOFFICE sorting table stands out for its modular design and ease of use. The sorting versions can be personalised to meet your exact needs (text, icons, slogans, etc.).

If patrons are required to sort wet waste, the table is equipped with a stainless steel station with a tray rest.

|                                                                            | TRIGO 90.2<br>2-bin TABLE                                                                                                                                                                                                                                                                                                                                                                                  | TRIGO 90.3<br>3-bin TABLE                                                                                                                                                                                                                                                                                                                                                                                         |  |
|----------------------------------------------------------------------------|------------------------------------------------------------------------------------------------------------------------------------------------------------------------------------------------------------------------------------------------------------------------------------------------------------------------------------------------------------------------------------------------------------|-------------------------------------------------------------------------------------------------------------------------------------------------------------------------------------------------------------------------------------------------------------------------------------------------------------------------------------------------------------------------------------------------------------------|--|
| Composition of the table                                                   | <ul> <li>2 grey AGORA C+90 bins on castors</li> <li>2 internal containers on castors with grey bin-seal bands</li> <li>2 removable silicone « plate-tapper » surrounds in a choice of colours<br/>(red, pink, light grey, dark grey, green, orange, yellow, blue or</li> <li>2 Dibond panels with digitally printed sorting guide</li> <li>1 stainless steel station with (removable) tray rest</li> </ul> | <ul> <li>3 grey AGORA C+90 bins on castors</li> <li>3 internal containers on castors with grey bin-seal bands</li> <li>3 removable silicone « plate-tapper » surrounds in a choice of colours<br/>(red, pink, light grey, dark grey, green, orange, yellow, blue or brown)</li> <li>3 Dibond panels with digitally printed sorting guide</li> <li>1 stainless steel station with (removable) tray rest</li> </ul> |  |
| Material of bins and internal containers                                   | 100 % recyclable PE and made from 40% recycled products                                                                                                                                                                                                                                                                                                                                                    |                                                                                                                                                                                                                                                                                                                                                                                                                   |  |
| Dimensions of a 90L bin<br>L x D x H                                       | 49 x 44 x 84 cm                                                                                                                                                                                                                                                                                                                                                                                            |                                                                                                                                                                                                                                                                                                                                                                                                                   |  |
| Dimensions of the table<br>L x D x H                                       | 99 x 44 x 84 cm                                                                                                                                                                                                                                                                                                                                                                                            | 148.5 x 44 x 84 cm                                                                                                                                                                                                                                                                                                                                                                                                |  |
| Dimensions of the table with stainless steel station $L \times D \times H$ | 118.5 x 63 x 87.5 cm                                                                                                                                                                                                                                                                                                                                                                                       | 167.5 x 63 x 87.5 cm                                                                                                                                                                                                                                                                                                                                                                                              |  |
| Storage capacity                                                           | 2 x 90 L                                                                                                                                                                                                                                                                                                                                                                                                   | 3 x 90 L                                                                                                                                                                                                                                                                                                                                                                                                          |  |
| Assembly and dismantling                                                   | No screws, doors or wearing parts<br>The table is delivered fully assembled                                                                                                                                                                                                                                                                                                                                |                                                                                                                                                                                                                                                                                                                                                                                                                   |  |
| Emptying                                                                   | From the front by passing the bin under the stainless steel station or from the back, which is open                                                                                                                                                                                                                                                                                                        |                                                                                                                                                                                                                                                                                                                                                                                                                   |  |
| Cleaning                                                                   | Water and detergent resistant – The removable silicone surround is dishwasher-safe                                                                                                                                                                                                                                                                                                                         |                                                                                                                                                                                                                                                                                                                                                                                                                   |  |
| Personnalisation of the sorting guide                                      | Incorporate your own graphic design (logo, icon, slogan, mascot, etc.)                                                                                                                                                                                                                                                                                                                                     |                                                                                                                                                                                                                                                                                                                                                                                                                   |  |
| Guarantee                                                                  | The sorting bins (single-piece drum+ internal container) are guaranteed for 5 years. Free collection and replacement of faulty parts,<br>(provided that they have been used for their intended purpose)<br>The stainless steel tray rest is guaranteed for 2 years. Free collection and replacement of faulty parts, (provided that they have been used for their intended purpose)                        |                                                                                                                                                                                                                                                                                                                                                                                                                   |  |
| Optional weighing machine                                                  | Yes                                                                                                                                                                                                                                                                                                                                                                                                        |                                                                                                                                                                                                                                                                                                                                                                                                                   |  |
|                                                                            |                                                                                                                                                                                                                                                                                                                                                                                                            |                                                                                                                                                                                                                                                                                                                                                                                                                   |  |

#### **TRIGO** Empower children

By making the weight of the waste clearly visible, you provide a tangible and effective response to reduce wastage quickly. Trigo has a display on the front that shows the weight in large figures, as well as a high-quality waterproof weighing machine.