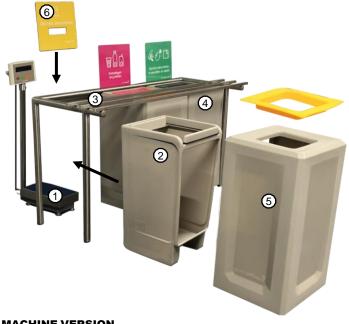

#### TRIGO 90 Litres:

Assembly instructions for weighing-machine version

#### **ASSEMBLING THE WEIGHING-MACHINE VERSION**

On-site installation is very simple. After unpacking:

- Position the balance in the place chosen for the table 1.
- Place the « Special » internal bin with weighing machine, fitted with a bin liner, on the 2. weighing platform
- 3. Position the stainless steel tray rest
- 4. Place the « Standard » internal bin, fitted with a bin liner, beneath the stainless steel station
- 5. Slide the bins under the station's tray rest
- 6. Slot the information panels into the fixing rail of the stainless steel station.

NB : If there is already a tray rest on site, we will only deliver the bins and information panels.

**DELIVERY:** The GREENOFFICE sorting table will be delivered fully assembly on a film-wrapped pallet.